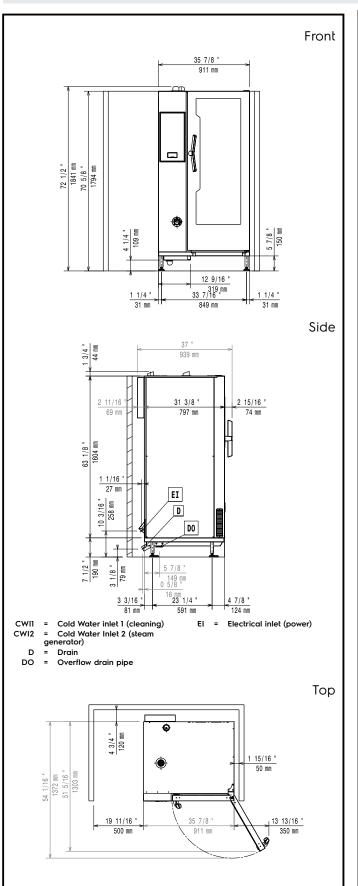

ity:
 >50 μS/cm

Electrolux Professional recommends the use of treated water,

50mm

based on testing of specific water conditions.

Please refer to user manual for detailed water quality

information.

Drain "D":

Installation:

Clearance: 5 cm rear and

right hand sides.

Suggested clearance for

service access:

50 cm left hand side.

Capacity:

Clearance:

Trays type: 20 (GN 1/1)
Max load capacity: 100 kg

**Key Information:** 

Door hinges: Right Side External dimensions, Width: 911 mm 864 mm External dimensions, Depth: 1794 mm External dimensions, Height: Weight: 268 kg Net weight: 268 kg Shipping weight: 301 kg Shipping volume: 1.83 m<sup>3</sup>

**ISO Certificates** 

ISO 9001; ISO 14001; ISO 15001; ISO 50001















# SkyLine PremiumS Electric Combi Oven 20GN1/1 (Marine)