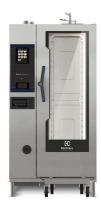

# **SkyLine PremiumS** Electric Combi Oven 20GN1/1 (Marine)

227714 (ECOE201T2E0)

SkyLine PremiumS combi boiler oven with touch screen control, 20x1/1GN, electric, 3 cooking modes (automatic, recipe program, manual), automatic cleaning Marine

227724 (ECOE201T2D0)

SkyLine PremiumS combi boiler oven with touch screen control, 20x1/1GN, electric, 3 cooking modes (automatic, recipe program, manual), automatic cleaning - Marine