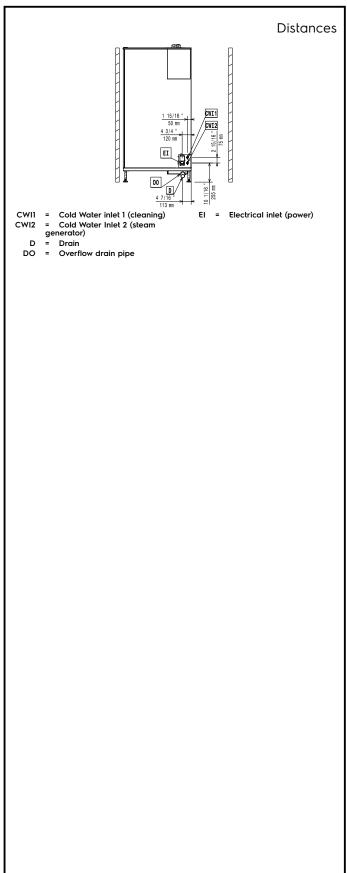

y:
 >50 μS/cm

Electrolux Professional recommends the use of treated water,

50mm

based on testing of specific water conditions.

Please refer to user manual for detailed water quality

information.

Drain "D":

Installation:

Clearance: 5 cm rear and

right hand sides.

Suggested clearance for

service access:

50 cm left hand side.

Capacity:

Clearance:

Trays type: 20 (GN 1/1)
Max load capacity: 100 kg

**Key Information:** 

Door hinges: Right Side External dimensions, Width: 911 mm 864 mm External dimensions, Depth: 1794 mm External dimensions, Height: Weight: 268 kg Net weight: 268 kg Shipping weight: 301 kg Shipping volume: 1.83 m<sup>3</sup>

**ISO Certificates** 

ISO 9001; ISO 14001; ISO 15001; ISO 50001















# SkyLine PremiumS Electric Combi Oven 20GN1/1 (Marine)